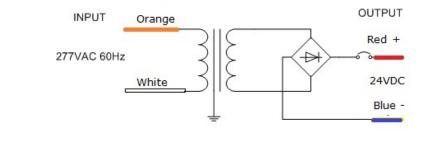

## Transformer

Dimmable with any LV magnetic dimmer as long as you cover dimmer's min load. Temperature class B(130°C) Input leads are 18AWG 600V Output leads are 18AWG 300V Leads max. operational temperature is 105°C Thermal manually reset secondary breaker 4A

## **Electrical Parameters**

| 277V 60Hz |
|-----------|
| 1A        |
| 27.2VDC   |
| 23.5VDC   |
| 100W      |
| 4A        |
| 85%       |
|           |

Mailing Address: 15545 Cabrito Rd. Van Nuys, CA 91406 Tech support: Arik Nirenberg phone: 818-904-3309 cellphone: 818-269-4091 Fax: 818 904 3327 info@emcod.com techsupport@emcod.com