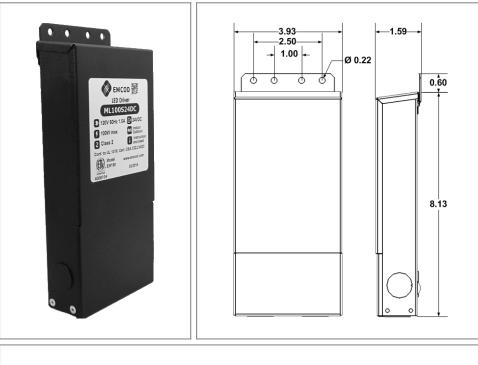

## Housing

The actual transformer 100W is encapsulated in the enclosure The enclosure is Black Powder Coated Steel, NEMA 3R rated Wiring compartment has 6 knockouts sizes for 3/8 inch screw cable connectors Enclosure Temperature does not exceed 75°C at 45°C ambient and fully

loaded Dimensions (inch): H = 8.13, W = 3.93, D = 1.59Weight (LBs): 5