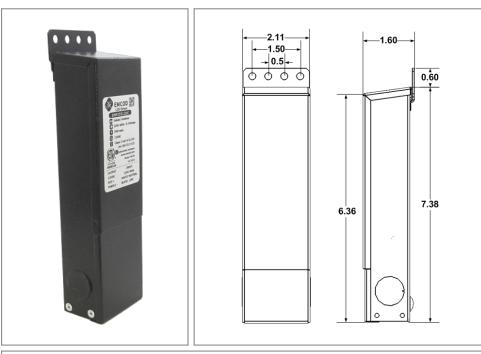

## Housing

The actual transformer 10W is encapsulated in the enclosure The enclosure is Black Powder Coated Steel, NEMA 3R rated Wiring compartment has 2 knockouts sizes for 3/8 inch screw cable connectors

Enclosure Temperature does not exceed 65°C at 45°C ambient and fully loaded

Dimensions (inch): H = 7, W = 2.11, D = 1.54

Weight (LBs): 0.1