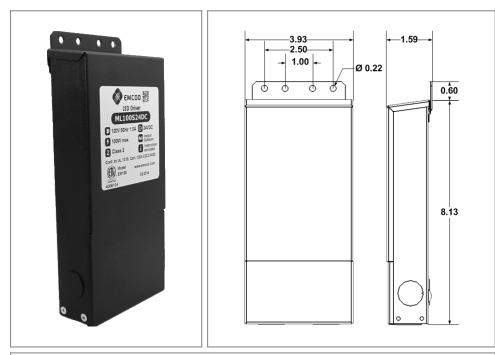

Enclosure Temperature does not exceed 75°C at 45°C ambient and fully

Dimensions (inch): H = 8.13, W = 3.93, D = 1.59

Weight (LBs): 0.4