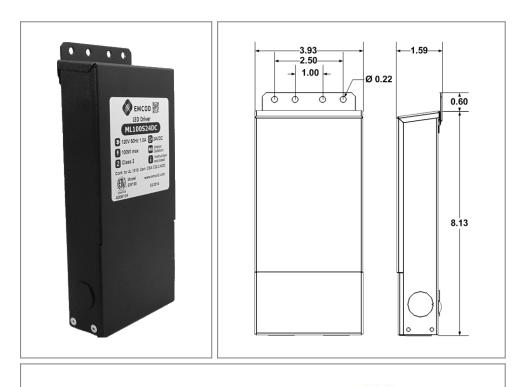

### Housing

The actual transformer 96W is encapsulated in the enclosure The enclosure is Black Powder Coated Steel, NEMA 3R rated Wiring compartment has 5 knockouts sizes for 3/8 inch screw cable connectors

Enclosure Temperature does not exceed 75°C at 45°C ambient and fully loaded

Dimensions (inch): H = 8.13, W = 3.93, D = 1.59

Weight (LBs): 0.4