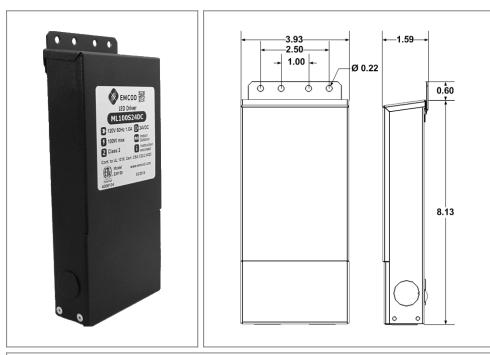

Enclosure Temperature does not exceed 75°C at 45°C ambient and fully

Dimensions (inch): H = 8.13, W = 3.93, D = 1.59

Weight (LBs): 0.4