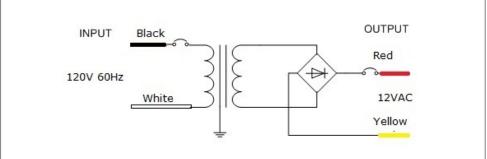

# ML60S12AC

## Class 2 Magnetic Dimmable LED AC Driver

Outdoor Black Powder Coated Steel Enclosure

Single Circuit: 12VAC Total Wattage: **60W max** Input Voltage: 120V 60Hz

Conforms to UL STD. 1310 Certified to CSA STD. C22.2 № 223 model EM60 Link to certification

#### **Transformer**

Dimmable with any LV magnetic dimmer as long as you cover dimmer's min load.

Temperature class B(130°C) Input leads are 18AWG 600V Output leads are 18AWG 300V

Leads max. operational temperature is 105°C Thermal manually reset primary breaker 1A