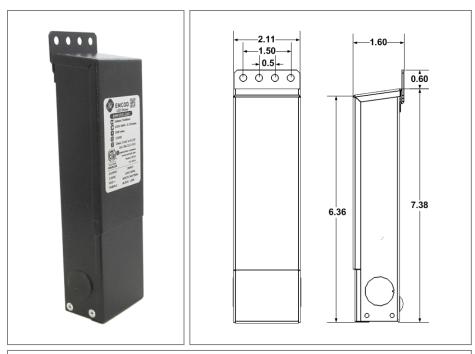

# Housing

The actual transformer 10W is encapsulated in the enclosure The enclosure is Black Powder Coated Steel, NEMA 3R rated Wiring compartment has 2 knockouts sizes for 3/8 inch screw cable connectors

Enclosure Temperature does not exceed 65°C at 45°C ambient and fully loaded

Dimensions (inch): H = 7, W = 2.11, D = 1.54

Weight (LBs): 1.5