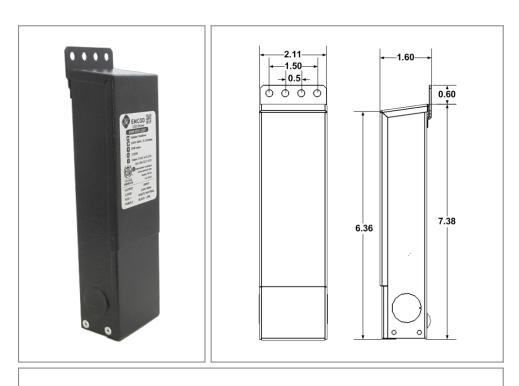

#### Housing

The actual transformer 35W is encapsulated in the enclosure The enclosure is Black Powder Coated Steel, NEMA 3R rated Wiring compartment has 2 knockouts sizes for 3/8 inch screw cable connectors

Enclosure Temperature does not exceed 75°C at 45°C ambient and fully loaded

Dimensions (inch): H = 7, W = 2.11, D = 1.54

Weight (LBs): 1.9