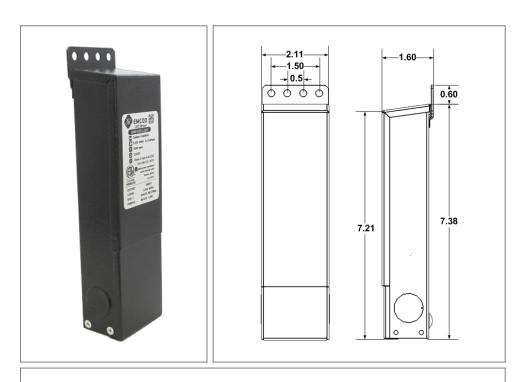

#### Housing

The actual transformer 60W is encapsulated in the enclosure The enclosure is Black Powder Coated Steel, NEMA 3R rated Wiring compartment has 2 knockouts sizes for 3/8 inch screw cable connectors

Enclosure Temperature does not exceed 75°C at 45°C ambient and fully loaded

Dimensions (inch): H = 7, W = 2.11, D = 1.54

Weight (LBs): 2