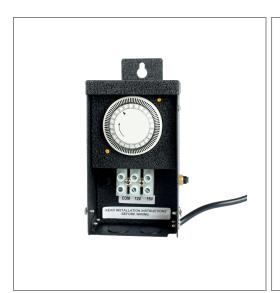

### Housing

The actual transformer 40W is encapsulated in the enclosure The enclosure is Black Powder Coated Steel, NEMA 3R rated Wiring compartment has 2 knockouts sizes for 3/8 inch screw cable connectors

Enclosure Temperature does not exceed 65°C at 45°C ambient and fully loaded

Dimensions (inch): H = 8.5, W = 3.75, D = 4.4

Weight (LBs): 0.5