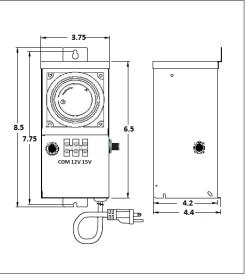

Enclosure Temperature does not exceed 65°C at 45°C ambient and fully loaded

Dimensions (inch): H = 8.5, W = 3.75, D = 4.4

Weight (LBs): 0.5