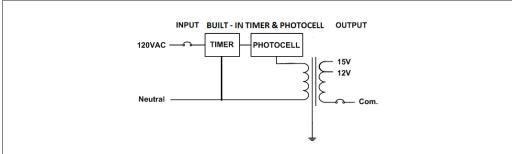

## **Magnetic Non Dimmable**

Outdoor Black Powder Coated Steel Enclosure

Multi Tap: 12VAC and 15VAC

Total Wattage: **40W max**Input Voltage: **120V 60Hz** 

#### **Transformer**

Non dimmable if use timer or/and photocell Temperature class B(130°C) Thermal manually reset secondary breaker 6A Timer and photocell build in options

## **Electrical Parameters**

| Input Voltage:                   | 120V 60Hz     |
|----------------------------------|---------------|
| Max. input current at full load: | 0.4A          |
| Output voltage without load:     | 12/ 15VAC     |
| Output voltage fully loaded:     | 11.5/ 14.5VAC |
| Max. Total Wattage:              | 40W           |
| Max. Output Current:             | 3.3/ 2.7A     |
| Efficiency:                      | 90%           |
|                                  |               |