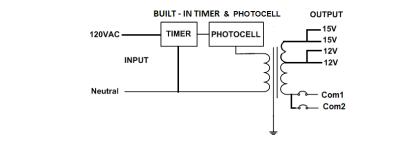

## Transformer

Non Dimmable Temperature class B(130°C) Timer and photocell build in options

## **Electrical Parameters**

| Input Voltage:                  | 120V 60Hz     |
|---------------------------------|---------------|
| Max. input current at full load | : <b>2.5A</b> |
| Output voltage without load:    | 12/ 15VAC     |
| Output voltage fully loaded:    | 11.5/ 14.5VAC |
| Max. Total Wattage:             | 300W          |
| Max. Output Current:            | 25/ 20A       |
| Efficiency:                     | 90%           |