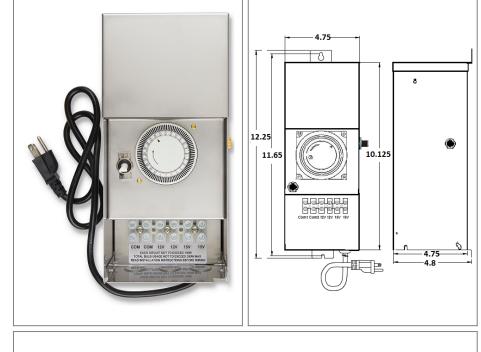

#### Housing

The actual transformer 300W is encapsulated in the enclosure The enclosure is Stainless Steel, NEMA 3R rated Wiring compartment has 2 knockouts sizes for 3/8 inch screw cable connectors Enclosure Temperature does not exceed 65°C at 45°C ambient and fully loaded Dimensions (inch): H = 12.25, W = 4.75, D = 4.8Weight (LBs): 14