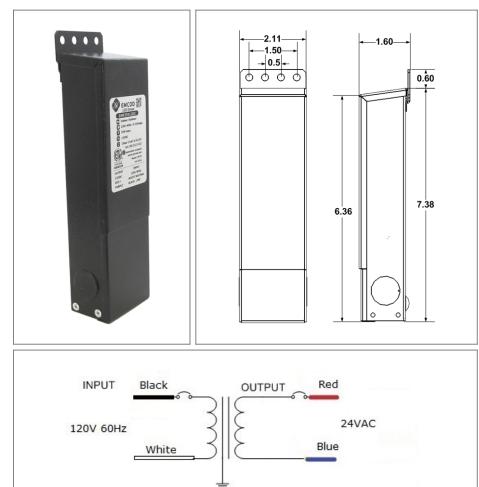

# Class 2 Magnetic Phase cut Dimmable LED AC Driver

Outdoor Black Powder Coated Steel Enclosure Single Circuit: **24VAC** Total Wattage: **20W max** Input Voltage: **120V 60Hz** 

Conforms to UL STD. 1310 Certified to CSA STD. C22.2 № 223 model EM20 Link to certification

#### Housing

The actual transformer 20W is encapsulated in the enclosure The enclosure is Black Powder Coated Steel, NEMA 3R rated Wiring compartment has 2 knockouts sizes for 3/8 inch screw cable connectors

Enclosure Temperature does not exceed 75°C at 45°C ambient and fully loaded

Dimensions (inch): H = 7, W = 2.11, D = 1.54Weight (LBs): 1.4