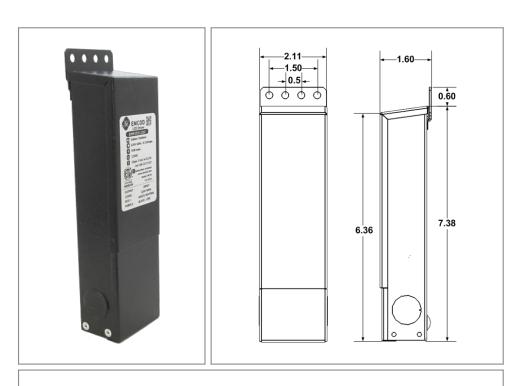

#### Housing

The actual transformer 20W is encapsulated in the enclosure The enclosure is Black Powder Coated Steel, NEMA 3R rated Wiring compartment has 2 knockouts sizes for 3/8 inch screw cable connectors

Enclosure Temperature does not exceed 65°C at 45°C ambient and fully loaded

Dimensions (inch): H = 7.38, W = 2.11, D = 1.6

Weight (LBs): 1.6