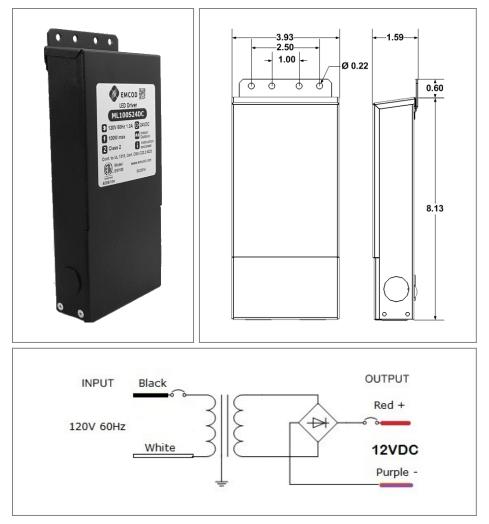

## Class 2 Magnetic

Outdoor Black Powder Coated Steel Enclosure Single Circuit: **12VDC** Total Wattage: **60W max** Input Voltage: **120V 60Hz** 

#### Transformer

Temperature class B(130°C) Input leads are 18AWG 600V Output leads are 18AWG 300V Leads max. operational temperature is 105°C Thermal manually reset primary breaker 1.25A Thermal manually reset secondary breaker 5A

#### Housing

The actual transformer 60W is encapsulated in the enclosure The enclosure is Black Powder Coated Steel, NEMA 3R rated Wiring compartment has 6 knockouts sizes for 3/8 inch screw cable connectors Enclosure Temperature does not exceed 75°C at 45°C ambient and fully loaded Dimensions (inch): H = 8.13, W = 3.93, D = 1.59Weight (LBs): 3.85

## **Electrical Parameters**

| 120V 60Hz     |
|---------------|
| : <b>0.6A</b> |
| 13.5VDC       |
| 11.5VDC       |
| 60W           |
| 5A            |
| 85%           |
|               |

Mailing Address: 646 Flinn Ave. Unit B, Moorpark , CA 93021 Tech support: Arik Nirenberg phone: 818-904-3309 Fax: 818 904 3327 info@emcod.com techsupport@emcod.com