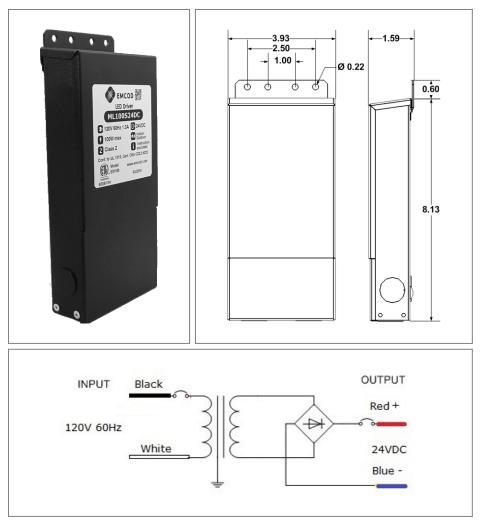

# ML96S24DC

### Class 2 Magnetic Phase cut Dimmable

Outdoor Black Powder Coated Steel Enclosure Single Circuit: **24VDC** Total Wattage: **96W max** Input Voltage: **120V 60Hz** 

Conforms to UL STD. 1310 Certified to CSA STD. C22.2 № 223 model EM100 Link to certification

#### Transformer

Dimmable with compatible MLV, ELV, CL dimmers, please refer to list on emcod.com Temperature class B(130°C) Input leads are 18AWG 600V Output leads are 18AWG 300V Leads max. operational temperature is 105°C Thermal manually reset primary breaker 2A Thermal manually reset secondary breaker 4A

### Housing

The actual transformer 96W is encapsulated in the enclosure The enclosure is Black Powder Coated Steel, NEMA 3R rated Wiring compartment has 5 knockouts sizes for 3/8 inch screw cable connectors Enclosure Temperature does not exceed 75°C at 45°C ambient and fully

loaded

Dimensions (inch): H = 8.13, W = 3.93, D = 1.59 Weight (LBs): 4

## **Electrical Parameters**

| 120V 60Hz   |
|-------------|
| : <b>1A</b> |
| 27.2VDC     |
| 23.5VDC     |
| 96W         |
| 4A          |
| 85%         |
|             |

Mailing Address: 646 Flinn Ave. Unit B, Moorpark , CA 93021 Tech support: Arik Nirenberg phone: 818-904-3309 Fax: 818 904 3327 info@emcod.com techsupport@emcod.com