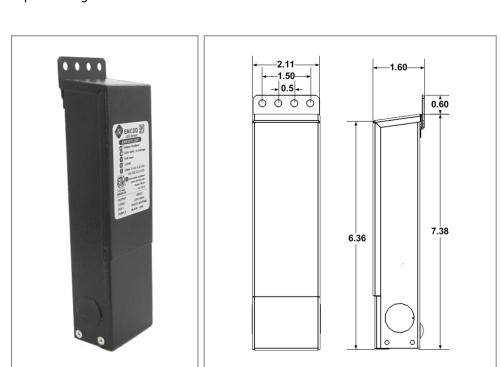

# Housing

The actual transformer 35W is encapsulated in the enclosure The enclosure is Black Powder Coated Steel, NEMA 3R rated Wiring compartment has 2 knockouts sizes for 3/8 inch screw cable connectors

Enclosure Temperature does not exceed 75°C at 45°C ambient and fully loaded

Dimensions (inch): H = 7, W = 2.11, D = 1.54 Weight (LBs): 0.1