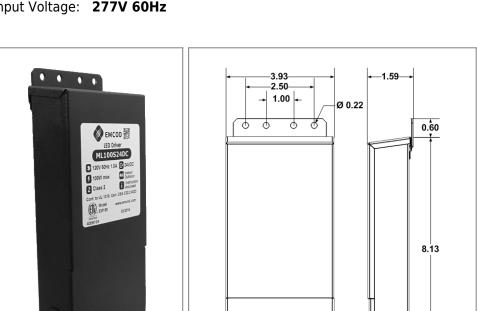

# **Magnetic Dimmable**

Outdoor Black Powder Coated Steel Enclosure

Single Circuit: 12VDC
Total Wattage: 75W max
Input Voltage: 277V 60Hz

Conforms to UL STD. 2108
Certified to CSA
STD. C22.2 № 250.0
model EM75
Link to certification

## Housing

The actual transformer 75W is encapsulated in the enclosure The enclosure is Black Powder Coated Steel, NEMA 3R rated Wiring compartment has 5 knockouts sizes for 3/8 inch screw cable connectors

Enclosure Temperature does not exceed 75°C at 45°C ambient and fully loaded

Dimensions (inch): H = 8.13, W = 3.93, D = 1.59

Weight (LBs): 4.3