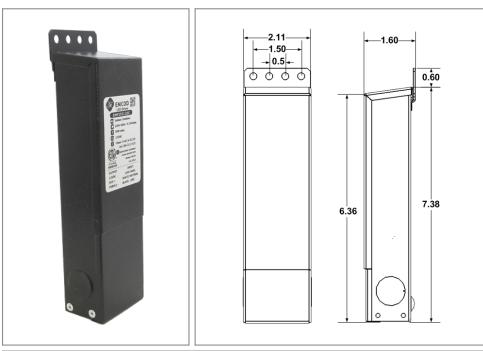

Enclosure Temperature does not exceed 65°C at 45°C ambient and fully loaded

Dimensions (inch): H = 7, W = 2.11, D = 1.54

Weight (LBs): 2.2