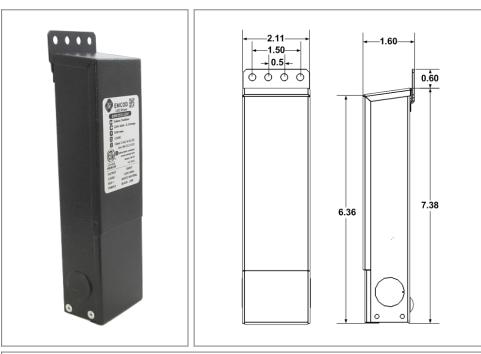

### Housing

The actual transformer 60W is encapsulated in the enclosure The enclosure is Black Powder Coated Steel, NEMA 3R rated Wiring compartment has 2 knockouts sizes for 3/8 inch screw cable connectors

Enclosure Temperature does not exceed 75°C at 45°C ambient and fully

Dimensions (inch): H = 7.38, W = 2.11, D = 1.6

Weight (LBs): 2.1