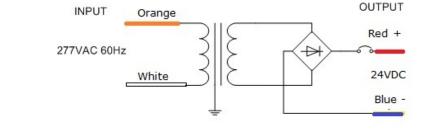

## ML60S24DC277-b

**Class 2 Magnetic Dimmable** 

Outdoor Black Powder Coated Steel Enclosure

Single Circuit: 24VDC

Total Wattage: 60W max

Input Voltage: 277V 60Hz

Conforms to UL STD. 1310 Certified to CSA STD. C22.2 № 223 model EM60 Link to certification

## Transformer

Dimmable with any MLV, CL dimmer, as long as, dimmer's min. load is covered. Temperature class B(130°C) Input leads are 18AWG 600V Output leads are 18AWG 300V Leads max. operational temperature is 105°C Thermal self reset secondary breaker 5A

## **Electrical Parameters**

| Input Voltage:                   | 277V 60Hz |
|----------------------------------|-----------|
| Max. input current at full load: | 0.6A      |
| Output voltage without load:     | 26.5VDC   |
| Output voltage fully loaded:     | 23.5VDC   |
| Max. Total Wattage:              | 60W       |
| Max. Output Current:             | 2.5A      |
| Efficiency:                      | 85%       |