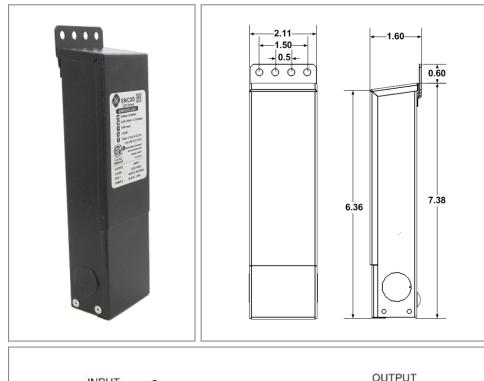

## Housing

The actual transformer 60W is encapsulated in the enclosure The enclosure is Black Powder Coated Steel, NEMA 3R rated Wiring compartment has 2 knockouts sizes for 3/8 inch screw cable connectors Enclosure Temperature does not exceed 65°C at 45°C ambient and fully loaded Dimensions (inch): H = 7, W = 2.11, D = 1.54Weight (LBs): 2.2