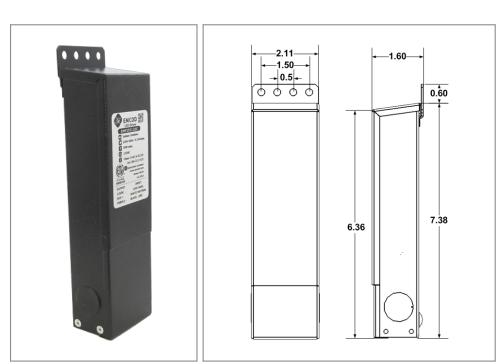

## Housing

The actual transformer 50W is encapsulated in the enclosure The enclosure is Black Powder Coated Steel, NEMA 3R rated Wiring compartment has 2 knockouts sizes for 3/8 inch screw cable connectors

Enclosure Temperature does not exceed 75°C at 45°C ambient and fully loaded

Dimensions (inch): H = 7, W = 2.11, D = 1.54

Weight (LBs): 2