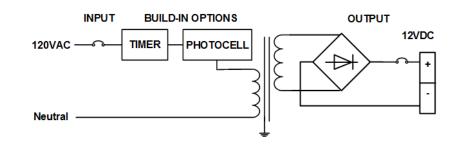

## Transformer

www.emcod.com

Dimmable with any MLV, CL dimmer, as long as, dimmer's min. load is covered. Temperature class B(130°C) Two section bobbin completely separated primary and secondary windings

Iwo section bobbin completely separated primary and secondary windings Input leads: Line cord Output leads: Terminal Block Leads max. operational temperature is 105°C Thermal manually reset secondary breaker 25A Timer and photocell build in options