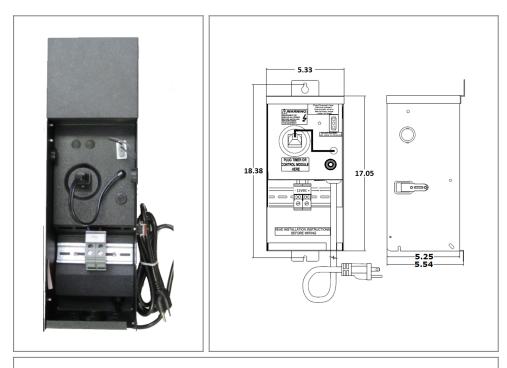

## Housing

The actual transformer 300W is encapsulated in the enclosure The enclosure is Black Powder Coated Steel, NEMA 3R rated Wiring compartment has 7 knockouts sizes for 3/8 inch screw cable connectors

Enclosure Temperature does not exceed 65°C at 45°C ambient and fully loaded

Dimensions (inch): H = 17.05, W = 5.33, D = 5.5Weight (LBs): 16.5