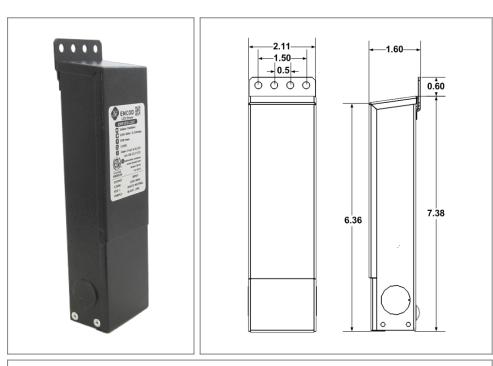

## Housing

The actual transformer 20W is encapsulated in the enclosure The enclosure is Black Powder Coated Steel, NEMA 3R rated Wiring compartment has 2 knockouts sizes for 3/8 inch screw cable connectors

Enclosure Temperature does not exceed 75°C at 45°C ambient and fully loaded

Dimensions (inch): H = 7, W = 2.11, D = 1.54

Weight (LBs): 1.4