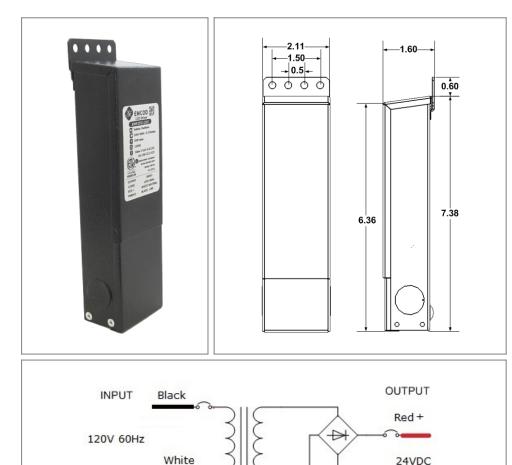

## **Class 2 Magnetic Dimmable**

Outdoor Black Powder Coated Steel Enclosure

Single Circuit: 24VDC

Total Wattage: 60W max

Input Voltage: 120V 60Hz

www.emcod.com

Dimmable with any LV magnetic dimmer as long as you cover dimmernïSs min load. Temperature class B(130°C) Input leads are 18AWG 600V Output leads are 18AWG 300V Leads max. operational temperature is 105°C Thermal self reset primary breaker 1.5A Thermal self reset secondary breaker 5A

Enclosure Temperature does not exceed 75°C at 45°C ambient and fully loaded

Dimensions (inch): H = 7.38, W = 2.11, D = 1.6Weight (LBs): 2.1

## **Electrical Parameters**

| Input Voltage:                   | 120V 60Hz |
|----------------------------------|-----------|
| Max. input current at full load: | 0.56A     |
| Output voltage without load:     | 26.4VDC   |
| Output voltage fully loaded:     | 23.5VDC   |
| Max. Total Wattage:              | 60W       |
| Max. Output Current:             | 2.5A      |
| Efficiency:                      | 85%       |