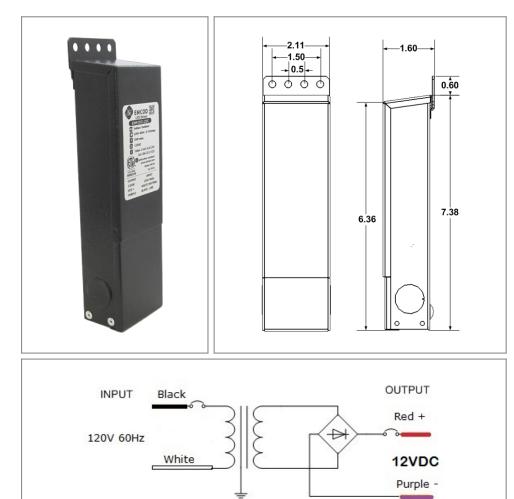

## Housing

The actual transformer 30W is encapsulated in the enclosure The enclosure is Black Powder Coated Steel, NEMA 3R rated Wiring compartment has 2 knockouts sizes for 3/8 inch screw cable connectors

Enclosure Temperature does not exceed  $65^{\circ}C$  at  $45^{\circ}C$  ambient and fully loaded

Dimensions (inch): H = 7, W = 2.11, D = 1.54Weight (LBs): 0.1

#### Transformer

Dimmable with any LV magnetic dimmer as long as you cover dimmer's min load. Temperature class B(130°C) Input leads are 18AWG 600V Output leads are 18AWG 300V Leads max. operational temperature is 105°C Thermal self reset primary breaker 0.8A Thermal self reset secondary breaker 5A