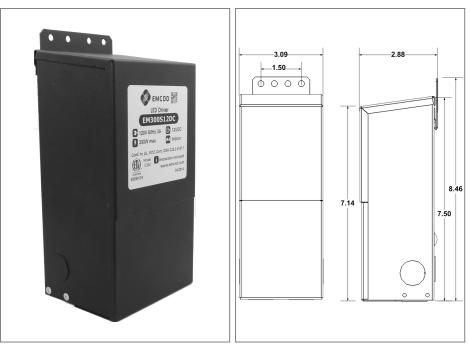

# Housing

The actual transformer 150W is encapsulated in the enclosure The enclosure is Black Powder Coated Steel, NEMA 3R rated Wiring compartment has 6 knockouts sizes for 3/8 inch screw cable connectors

Enclosure Temperature does not exceed 75°C at 45°C ambient and fully loaded

Dimensions (inch): H = 7.5, W = 3.1, D = 2.94

Weight (LBs): 6