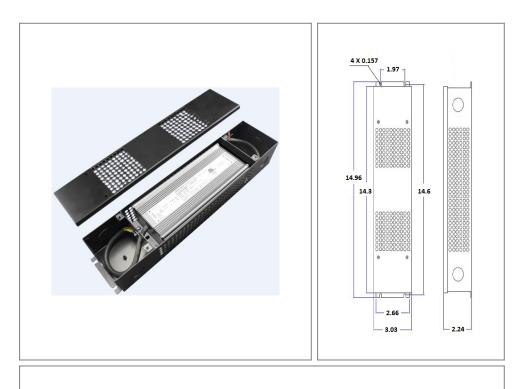

## Housing

The actual transformer 96W is encapsulated in the enclosure The enclosure is Aluminum with wire compartmen, IP 67 rated Wiring compartment has 4 knockouts sizes for 3/8 inch screw cable connectors

Enclosure Temperature does not exceed 70°C at 45°C ambient and fully loaded

Dimensions (inch): H = 14.3, W = 3.03, D = 2.24

Weight (LBs): 3.7