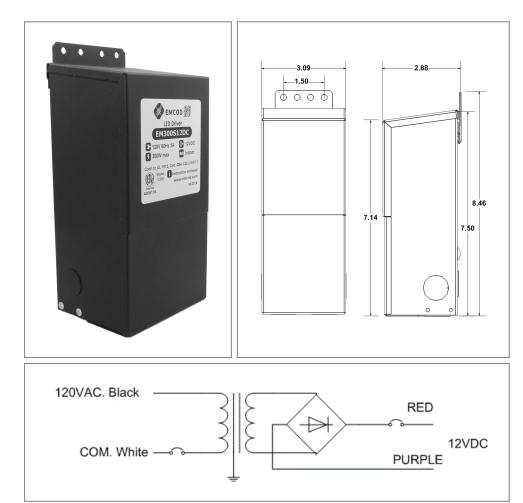

## EM75S12DC

Class 2 Magnetic Dimmable

Outdoor Black Powder Coated Steel Enclosure

Single Circuit: 12VDC

Total Wattage: 75W max

Input Voltage: 120V 60Hz

## Housing

The actual transformer 75W is encapsulated in the enclosure The enclosure is Black Powder Coated Steel, NEMA 3R rated Wiring compartment has 6 knockouts sizes for 3/8 inch screw cable connectors

Enclosure Temperature does not exceed 75°C at 45°C ambient and fully loaded

Dimensions (inch): H = 7.5, W = 3.09, D = 2.88Weight (LBs): 3.6