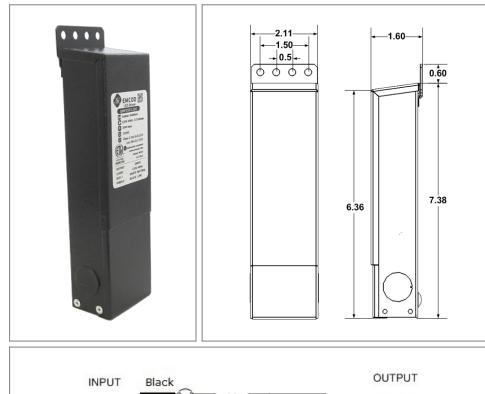

### Housing

The actual transformer 50W is encapsulated in the enclosure The enclosure is Black Powder Coated Steel, NEMA 3R rated Wiring compartment has 2 knockouts sizes for 3/8 inch screw cable connectors

Enclosure Temperature does not exceed 75°C at 45°C ambient and fully loaded

Dimensions (inch): H = 7, W = 2.11, D = 1.54