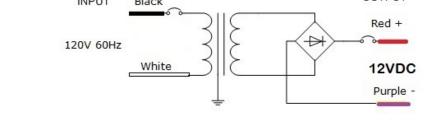

#### Transformer

Dimmable with any LV magnetic dimmer as long as you cover dimmer's min load. Temperature class B(130°C) Input leads are 18AWG 600V Output leads are 18AWG 300V Leads max. operational temperature is 105°C Thermal self reset primary breaker 1.25A Thermal self reset secondary breaker 5A

#### **Electrical Parameters**

| Input Voltage:               | 120V 60Hz |
|------------------------------|-----------|
| Output voltage without load: | 13.2VDC   |
| Output voltage fully loaded: | 11.6VDC   |
| Max. Total Wattage:          | 50W       |
| Max. Output Current:         | 4.1A      |
| Efficiency:                  | 85%       |