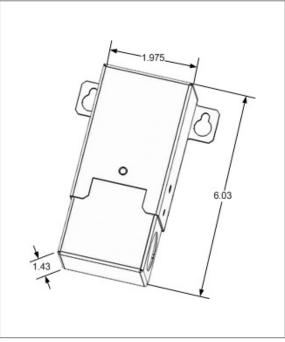

Enclosure Temperature does not exceed 65°C at 45°C ambient and fully loaded

Dimensions (inch): H = 6.03, W = 1.97, D = 1.43