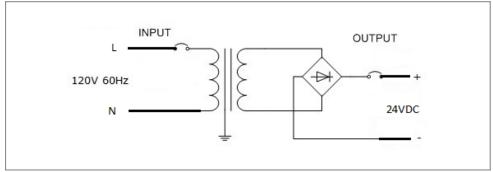

#### **Transformer**

Dimmable with any LV magnetic dimmer as long as you cover dimmer's min load.

Temperature class B(130°C) Input leads: Terminal Block Output leads: Terminal Block

Thermal self reset primary breaker 0.8A Thermal self reset secondary breaker 0.8A

### **Electrical Parameters**

| Input Voltage:                   | 120V 60Hz |
|----------------------------------|-----------|
| Max. input current at full load: | 0.05A     |
| Output voltage without load:     | 28VDC     |
| Output voltage fully loaded:     | 23.5VDC   |
| Max. Total Wattage:              | 5W        |
| Max. Output Current:             | 0.2A      |
| Efficiency:                      | 83%       |
|                                  |           |