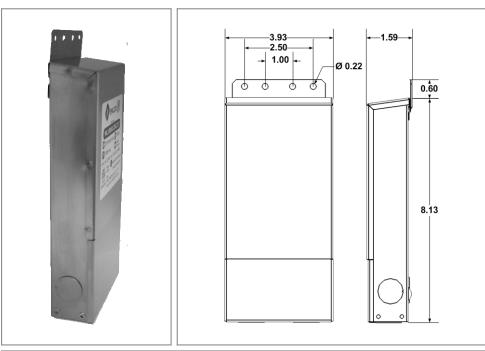

# Housing

The actual transformer 100W is encapsulated in the enclosure

The enclosure is Stainless Steel, NEMA 3R rated

Wiring compartment has 5 knockouts sizes for 3/8 inch screw cable connectors

Enclosure Temperature does not exceed 75°C at 45°C ambient and fully loaded

Dimensions (inch): H = 8.13, W = 3.93, D = 1.59

Weight (LBs): 4