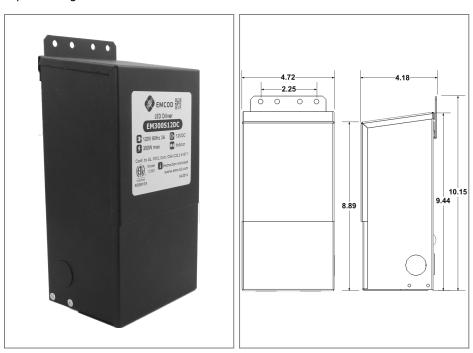

## Housing

The actual transformer 750W is encapsulated in the enclosure The enclosure is Black Powder Coated Steel, NEMA 3R rated Wiring compartment has 6 knockouts sizes for 3/8 inch screw cable connectors

Enclosure Temperature does not exceed 75°C at 45°C ambient and fully loaded

Dimensions (inch): H = 9.4, W = 4.6, D = 4.1

Weight (LBs): 18