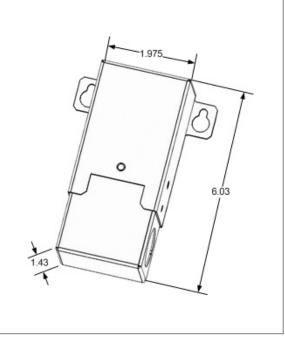

#### **Transformer**

Dimmable with any LV magnetic dimmer as long as you cover dimmer's min load.

Temperature class B(130°C) Input leads: Terminal Block Output leads: Terminal Block

Thermal self reset primary breaker 0.8A Thermal self reset secondary breaker 3A

## **Electrical Parameters**

| Input Voltage:                   | 120V 60Hz |
|----------------------------------|-----------|
| Max. input current at full load: | 0.2A      |
| Output voltage without load:     | 13.2VAC   |
| Output voltage fully loaded:     | 11.6VAC   |
| Max. Total Wattage:              | 20W       |
| Max. Output Current:             | 1.6A      |
| Efficiency:                      | 83%       |
| Max. Output Current:             | 2011      |