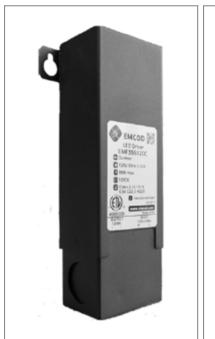

Enclosure Temperature does not exceed 65°C at 45°C ambient and fully loaded

Dimensions (inch): H = 6.03, W = 1.97, D = 1.43

Weight (LBs): 0.1