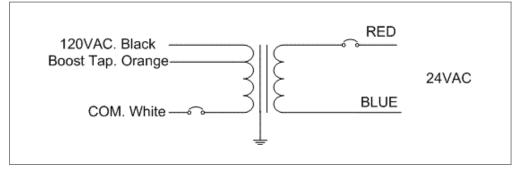

#### **Transformer**

Dimmable with any LV magnetic dimmer as long as you cover dimmer's

Temperature class B(130°C)

Two section bobbin completely separated primary and secondary windings Input leads are 18AWG 600V

Output leads are 12AWG 300V

Leads max. operational temperature is 105°C

Thermal manually reset primary breaker 8A

Thermal manually reset secondary breaker 25A