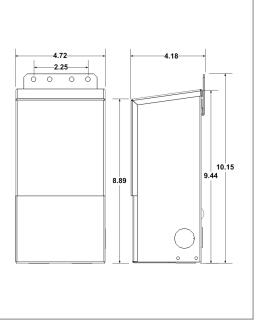

Enclosure Temperature does not exceed 75°C at 45°C ambient and fully

Dimensions (inch): H = 7.5, W = 3.09, D = 2.88

Weight (LBs): 14