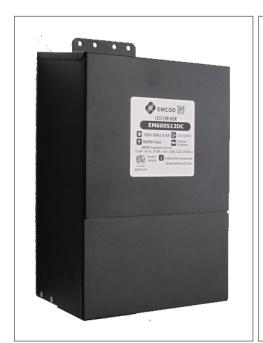

### Housing

The actual transformer 600W is encapsulated in the enclosure The enclosure is Black Powder Coated Steel, NEMA 3R rated Wiring compartment has 6 knockouts sizes for 3/8 inch screw cable connectors

Enclosure Temperature does not exceed 75°C at 45°C ambient and fully

Dimensions (inch): H = 7.5, W = 3.09, D = 2.88

Weight (LBs): 14