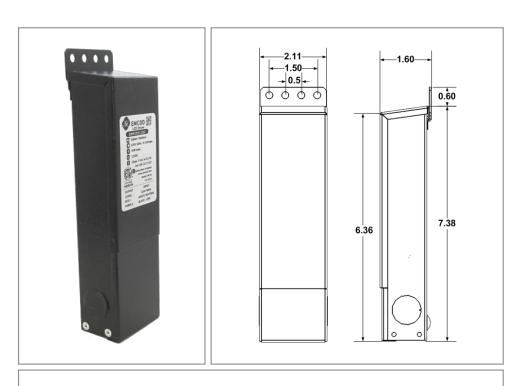

#### Housing

The actual transformer 35W is encapsulated in the enclosure The enclosure is Black Powder Coated Steel, NEMA 3R rated Wiring compartment has 2 knockouts sizes for 3/8 inch screw cable connectors

Enclosure Temperature does not exceed 75°C at 45°C ambient and fully loaded

Dimensions (inch): H = 7, W = 2.11, D = 1.54

Weight (LBs): 1.9