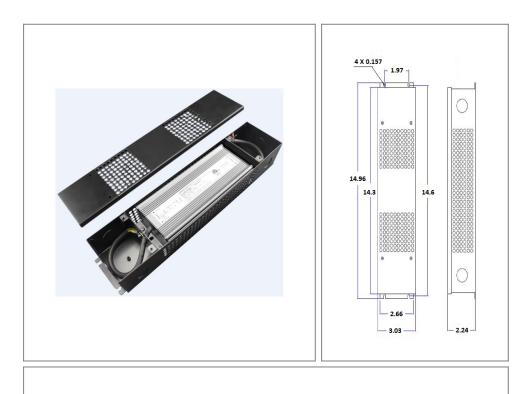

## Housing

The actual transformer 96W is encapsulated in the enclosure The enclosure is Aluminum with wire compartment, IP 67 rated Wiring compartment has 4 knockouts sizes for 3/8 inch screw cable connectors

Enclosure Temperature does not exceed 70°C at 45°C ambient and fully loaded

Dimensions (inch): H = 14.3, W = 3.03, D = 2.24

Weight (LBs): 3.7