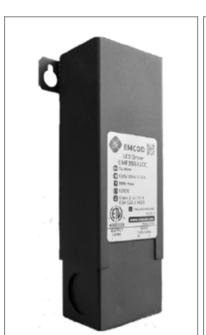

## Housing

The actual transformer 50W is encapsulated in the enclosure The enclosure is Black Powder Coated Steel, NEMA 3R rated Wiring compartment has 2 knockouts sizes for 3/8 inch screw cable connectors