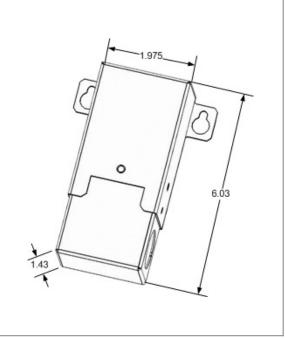

Enclosure Temperature does not exceed 75°C at 45°C ambient and fully loaded

Dimensions (inch): H = 6.03, W = 1.95, D = 1.43

Weight (LBs): 0.1