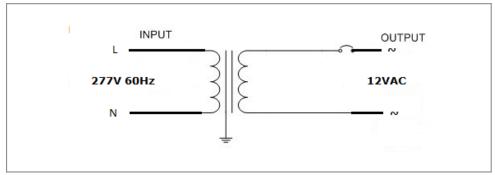

### **Electrical Parameters**

| Input Voltage:                   | 277V 60Hz |
|----------------------------------|-----------|
| Max. input current at full load: | 0.53A     |
| Output voltage without load:     | 13.2VAC   |
| Output voltage fully loaded:     | 11.6VAC   |
| Max. Total Wattage:              | 50W       |
| Max. Output Current:             | 4.1A      |
| Efficiency:                      | 85%       |
|                                  |           |