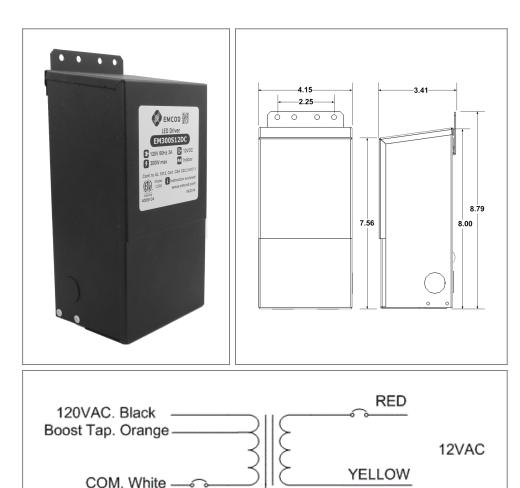

## Housing

The actual transformer 250W is encapsulated in the enclosure The enclosure is Black Powder Coated Steel, NEMA 3R rated Wiring compartment has 6 knockouts sizes for 3/8 inch screw cable connectors

Enclosure Temperature does not exceed 75°C at 45°C ambient and fully loaded

Dimensions (inch): H = 8, W = 4.1, D = 3.24Weight (LBs): 0.9