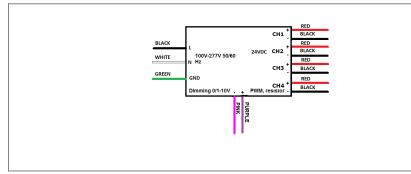

#### **Transformer**

Dimmable with triac forward and reverse phase, 0/1-10V, resistor, PWM Temperature class B(130°C) Input leads are 18AWG 600V Output leads are 16AWG 300V Leads max. operational temperature is 105°C per circuit

### **Electrical Parameters**

| Input Voltage:                  | 110-277V 50/60H        | Iz                           |
|---------------------------------|------------------------|------------------------------|
| Max. input current at full load | : <b>4A</b>            |                              |
| Output voltage without load:    | 24.1VDC                |                              |
| Output voltage fully loaded:    | 24VDC                  |                              |
| Max. Total Wattage:             | 384W                   | Max. per circuit: <b>96W</b> |
| Max. Output Current:            | <b>4A</b> per circuit. |                              |
| Efficiency:                     | 90%                    |                              |
| Load regulation:                | 1%                     |                              |
| Ripple:                         | 5%                     |                              |
|                                 |                        |                              |