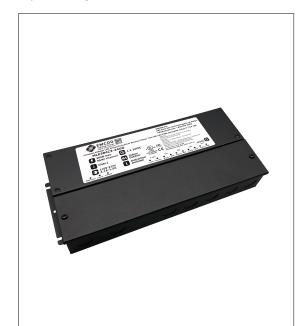

### MLE384C2-24UD T24

# Class 2 Electronic UNIV 5 in 1 dimming

Outdoor Black Powder Coated Steel Enclosure

Multi Circuit: 24VDC 20kHz PWM, T24 JA-8

Total Wattage: **384W max** 

Input Voltage: 110-277V 50/60Hz

Conforms to UL STD. 8750 **Certified to CSA** STD. C22.2 № 250.13 E498696 model MLE384C2-24UD

## Housing

The actual transformer 384W is encapsulated in the enclosure The enclosure is Black Powder Coated Steel, NEMA 3R rated Wiring compartment has 11 knockouts sizes for 3/8 inch screw cable connectors