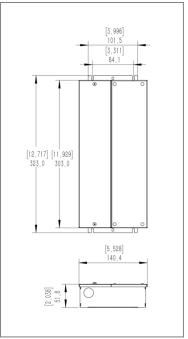

Enclosure Temperature does not exceed 70°C at 45°C ambient and fully loaded

Dimensions (inch): H = 5.53, W = 12.7, D = 2

Weight (LBs): 6.3