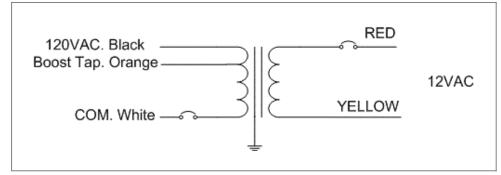

#### Transformer

Dimmable with any LV magnetic dimmer as long as you cover dimmer's min load.

Temperature class B(130°C)

Two section bobbin completely separated primary and secondary windings Input leads are 18AWG 600V

Output leads are 12AWG 300V

Leads max. operational temperature is 105°C

Thermal manually reset primary breaker 3A

Thermal manually reset secondary breaker 20A