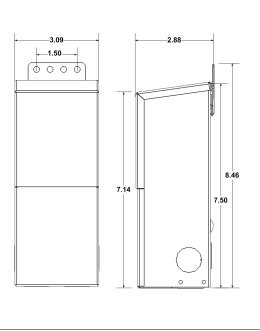

Enclosure Temperature does not exceed 75°C at 45°C ambient and fully loaded

Dimensions (inch): H = 7.5, W = 3.09, D = 2.88

Weight (LBs): 5.1