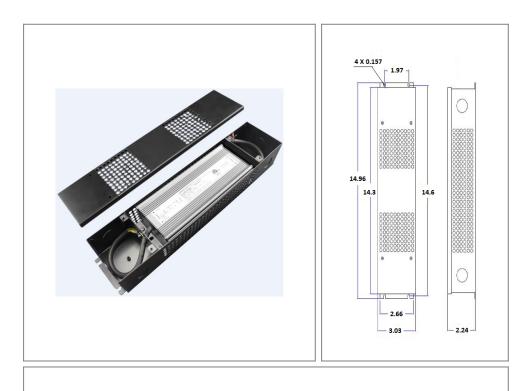

### Housing

The actual transformer 100W is encapsulated in the enclosure The enclosure is Aluminum with wire compartment, IP 67 rated Wiring compartment has 4 knockouts sizes for 3/8 inch screw cable connectors

Enclosure Temperature does not exceed 70°C at 45°C ambient and fully loaded

Dimensions (inch): H = 14.3, W = 3.03, D = 2.24

Weight (LBs): 3.7