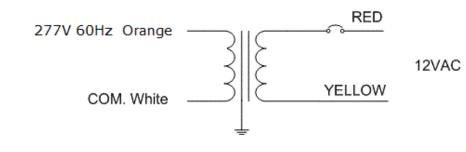

## Transformer

Temperature class B(130°C) Two section bobbin completely separated primary and secondary windings Input leads are 18AWG 600V Output leads are 12AWG 300V Leads max. operational temperature is 105°C Magnetic manually reset secondary breaker 25A

## **Electrical Parameters**

| Input Voltage:                   | 277V 60Hz |
|----------------------------------|-----------|
| Max. input current at full load: | 2.8A      |
| Output voltage without load:     | 12.7VAC   |
| Output voltage fully loaded:     | 11.5VAC   |
| Max. Total Wattage:              | 300W      |
| Max. Output Current:             | 25A       |
| Efficiency:                      | 93%       |