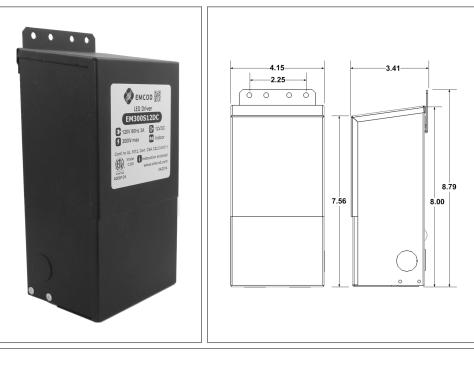

## Housing

The actual transformer 300W is encapsulated in the enclosure The enclosure is Black Powder Coated Steel, NEMA 3R rated Wiring compartment has 6 knockouts sizes for 3/8 inch screw cable connectors

Enclosure Temperature does not exceed 75°C at 45°C ambient and fully loaded

Dimensions (inch): H = 8, W = 4.1, D = 3.24Weight (LBs): 0.09