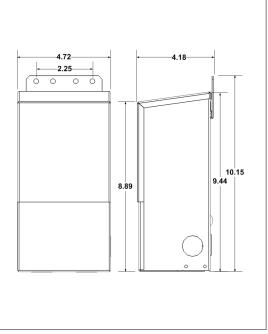

Enclosure Temperature does not exceed 75°C at 45°C ambient and fully loaded

Dimensions (inch): H = 9.4, W = 4.6, D = 4.1

Weight (LBs): 1.8