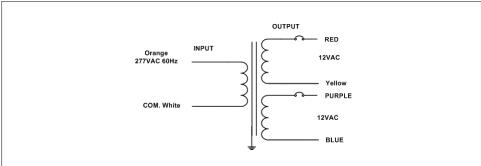

### Magnetic

Outdoor Black Powder Coated Steel Enclosure

Double Circuit: 12/24VAC Total Wattage: 600W max Input Voltage: 277V 60Hz

Conforms to UL STD. 2108 Certified to CSA STD. C22.2 № 250.0 model EM600 Link to certification

#### **Transformer**

Temperature class B(130°C)

Two section bobbin completely separated primary and secondary windings Input leads are 18AWG 600V

Output leads are 12AWG 300V

Leads max. operational temperature is 105°C

Thermal manually reset primary breaker 3.7A

Thermal manually reset secondary breaker 25A per circuit