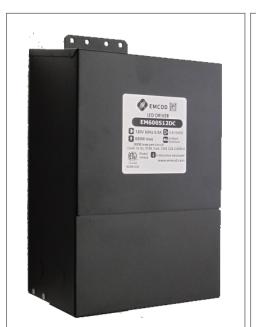

Enclosure Temperature does not exceed 75°C at 45°C ambient and fully loaded

Dimensions (inch): H = 7.5, W = 3.09, D = 2.88

Weight (LBs): 14