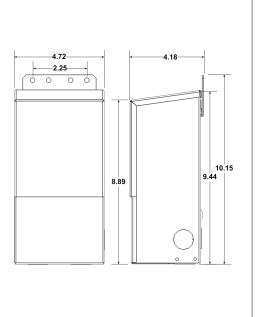

Enclosure Temperature does not exceed 75°C at 45°C ambient and fully loaded

Dimensions (inch): H = 7.5, W = 3.09, D = 2.88

Weight (LBs): 14