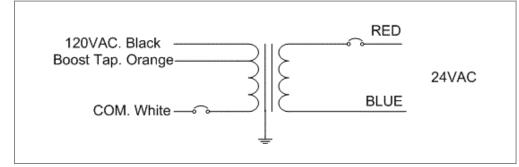

#### **Transformer**

Temperature class B(130°C)

Two section bobbin completely separated primary and secondary windings Input leads are 18AWG 600V

Output leads are 12AWG 300V

Leads max. operational temperature is 105°C

### **Electrical Parameters**

| 120V 60Hz |
|-----------|
| 6A        |
| 25VAC     |
| 23.8VAC   |
| 600W      |
| 25A       |
| 90%       |
|           |

Mailing Address: 6925 Eton Ave. Canoga Park, CA 91303 Tech support: Arik Nirenberg phone: 818-904-3309 cellphone: 818-269-4091 Fax: 818 904 3327 info@emcod.com techsupport@emcod.com