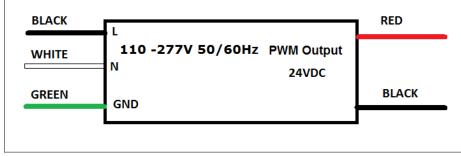

## Electronic Class P Triac Dimmable

Outdoor Black Powder Coated Steel Enclosure Single Circuit: **24VDC 450Hz** Total Wattage: 200W max Input Voltage: 110-277V 50/60Hz

Conforms to UL STD. 8750 Certified to CSA STD. C22.2 Nº 250.13 E498696 model MLE120-24DC

#### Transformer

PWM output. Dimmable with any ELV, MLV, CL, forward or reverse phase. Input leads are 18AWG 600V Output leads are 16AWG 300V Leads max. operational temperature is 105°C

## **Electrical Parameters**

| Input Voltage:                  | 110-277V 50/60Hz |
|---------------------------------|------------------|
| Max. input current at full load | : 1.8A           |
| Output voltage without load:    | 24.1VDC          |
| Output voltage fully loaded:    | 24VDC            |
| Max. Total Wattage:             | 200W             |
| Max. Output Current:            | 8.3A             |
| Efficiency:                     | 90%              |
| Load regulation:                | 1%               |
| Ripple:                         | 5%               |