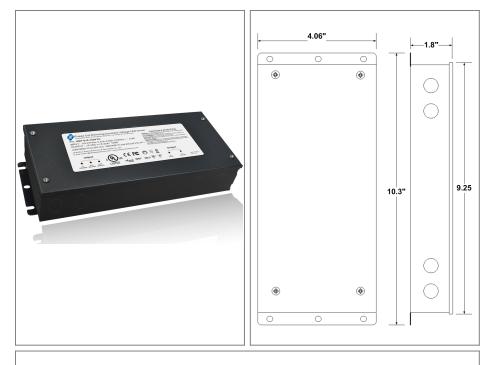

### Housing

The actual transformer 200W is encapsulated in the enclosure The enclosure is Black Powder Coated Steel, with built-in class 2 wiring compartment, dry and damp location rated

Wiring compartment has 6 knockouts sizes for 3/8 inch screw cable connectors

Enclosure Temperature does not exceed 70°C at 45°C ambient and fully loaded

Dimensions (inch): H = 10.3, W = 4.06, D = 1.77 Weight (LBs): 4