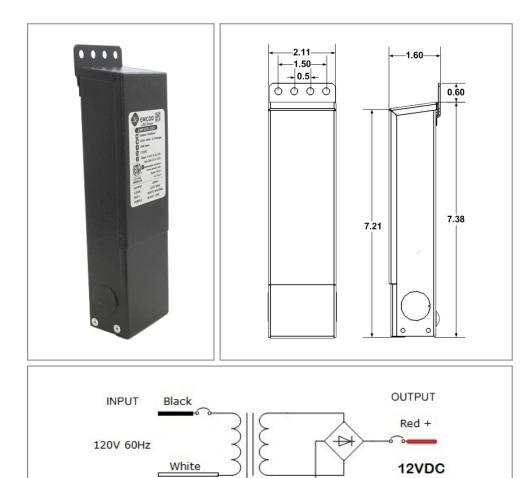

## Housing

The actual transformer 60W is encapsulated in the enclosure The enclosure is Black Powder Coated Steel, NEMA 3R rated Wiring compartment has 2 knockouts sizes for 3/8 inch screw cable connectors

Enclosure Temperature does not exceed 75°C at 45°C ambient and fully loaded

Dimensions (inch): H = 7, W = 2.11, D = 1.54