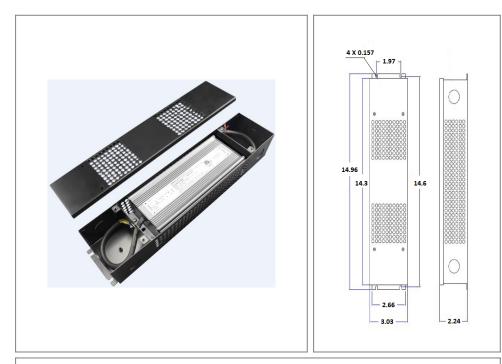

#### Housing

The actual transformer 100W is encapsulated in the enclosure The enclosure is Aluminum with wire compartment, IP 67 rated Wiring compartment has 4 knockouts sizes for 3/8 inch screw cable connectors

Enclosure Temperature does not exceed 70°C at 45°C ambient and fully loaded

Dimensions (inch): H = 14.3, W = 3.03, D = 2.24 Weight (LBs): 3.7