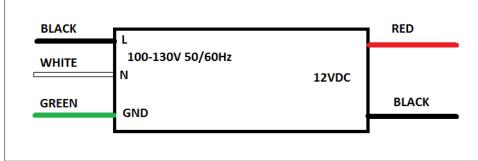

### **Electronic Dimmable**

Outdoor Aluminum With Wire Compartment Enclosure Single Circuit: **12VDC** Total Wattage: **100W max** 

Input Voltage: 120V 50/60Hz

Conforms to UL STD. 1012 Certified to CSA STD. C22.2 № 107.1

### Transformer

Dimmable with any ELV, MLV, CL, forward or revers phase. Input leads are 18AWG 600V Output leads are 18AWG 300V Leads max. operational temperature is 105°C

## **Electrical Parameters**

| Input Voltage:                   | 120V 50/60Hz |
|----------------------------------|--------------|
| Max. input current at full load: | 1.6A         |
| Output voltage without load:     | 12.2VDC      |
| Output voltage fully loaded:     | 12VDC        |
| Max. Total Wattage:              | 100W         |
| Max. Output Current:             | 8A           |
| Efficiency:                      | 85%          |
| Load regulation:                 | 1%           |
| Ripple:                          | 10%          |