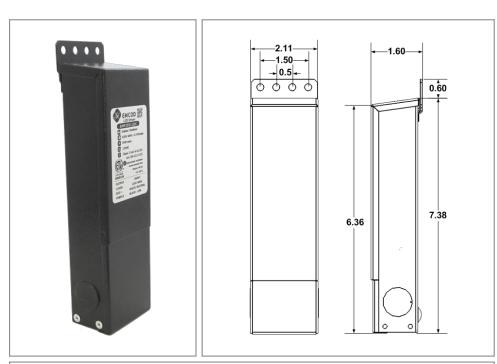

# Housing

The actual transformer 60W is encapsulated in the enclosure The enclosure is Black Powder Coated Steel, NEMA 3R rated Wiring compartment has 2 knockouts sizes for 3/8 inch screw cable connectors

Enclosure Temperature does not exceed 75°C at 45°C ambient and fully loaded

Dimensions (inch): H = 7, W = 2.11, D = 1.54

Weight (LBs): 2.6