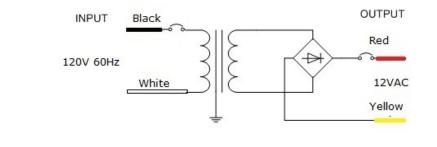

## ML50S12AC

**Class 2 Magnetic Dimmable LED AC Driver** 

Outdoor Black Powder Coated Steel Enclosure

Single Circuit: 12VAC

Total Wattage: 50W max

Input Voltage: 120V 60Hz

Conforms to UL STD. 1310 Certified to CSA STD. C22.2 № 223 model EM50 Link to certification

## Transformer

Dimmable with any MLV, CL dimmer, as long as, dimmer's min. load is covered. Temperature class B(130°C) Input leads are 18AWG 600V Output leads are 18AWG 300V Leads max. operational temperature is 105°C Thermal self reset primary breaker 1.25A Thermal self reset secondary breaker 5A

## **Electrical Parameters**

| Input Voltage:               | 120V 60Hz |
|------------------------------|-----------|
| Output voltage without load: | 13.2VAC   |
| Output voltage fully loaded: | 11.6VAC   |
| Max. Total Wattage:          | 50W       |
| Max. Output Current:         | 4.1A      |
| Efficiency:                  | 85%       |