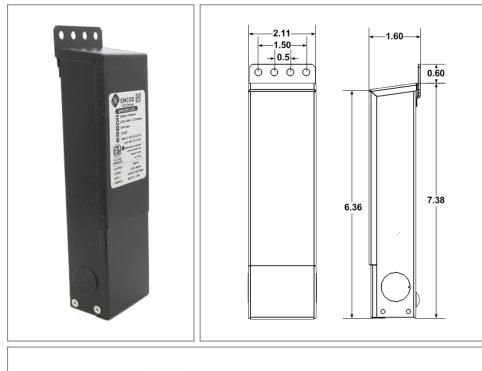

Enclosure Temperature does not exceed 75°C at 45°C ambient and fully loaded

Dimensions (inch): H = 7, W = 2.11, D = 1.54