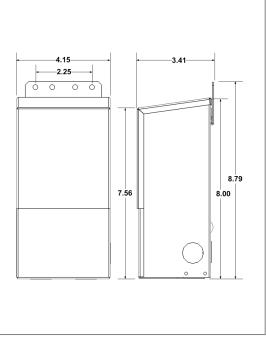

Enclosure Temperature does not exceed 75°C at 45°C ambient and fully loaded

Dimensions (inch): H = 8, W = 4.15, D = 3.41

Weight (LBs): 0.9