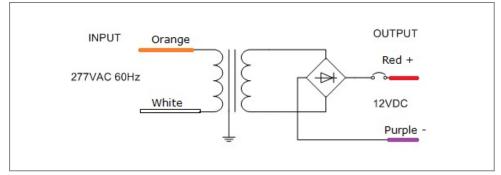

#### **Transformer**

Dimmable with any LV magnetic dimmer as long as you cover dimmer's min load.

Temperature class B(130°C)

Two section bobbin completely separated primary and secondary windings Input leads are 18AWG 600V

Output leads are 12AWG 300V

Leads max. operational temperature is 105°C

Thermal manually reset secondary breaker 20A

## **Electrical Parameters**

| 277V 60Hz |
|-----------|
| 0.65A     |
| 12.7VDC   |
| 11.5VDC   |
| 150W      |
| 12.5A     |
| 93%       |
|           |

Mailing Address: 6925 Eton Ave. Canoga Park, CA 91303 Tech support: Arik Nirenberg phone: 818-904-3309 cellphone: 818-269-4091 Fax: 818 904 3327 info@emcod.com techsupport@emcod.com