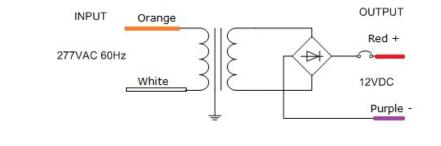

## Transformer

Dimmable with any LV magnetic dimmer as long as you cover dimmer's min load. Temperature class B(130°C) Input leads are 18AWG 600V Output leads are 18AWG 300V Leads max. operational temperature is 105°C Thermal self reset secondary breaker 1.5A

## **Electrical Parameters**

| Input Voltage:                   | 277V 60Hz |
|----------------------------------|-----------|
| Max. input current at full load: | 0.1A      |
| Output voltage without load:     | 13.2VDC   |
| Output voltage fully loaded:     | 11.6VDC   |
| Max. Total Wattage:              | 10W       |
| Max. Output Current:             | 0.8A      |
| Efficiency:                      | 85%       |