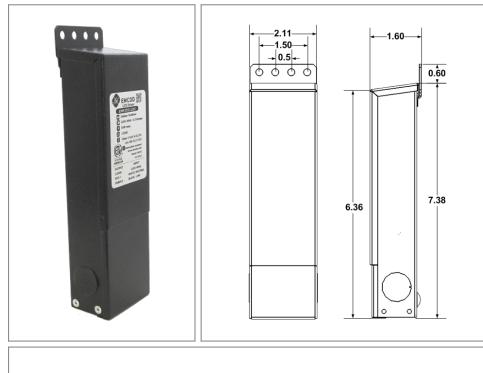

## Housing

The actual transformer 10W is encapsulated in the enclosure The enclosure is Black Powder Coated Steel, NEMA 3R rated Wiring compartment has 2 knockouts sizes for 3/8 inch screw cable connectors Enclosure Temperature does not exceed 75°C at 45°C ambient and fully loaded Dimensions (inch): H = 7, W = 2.11, D = 1.54Weight (LBs): 1